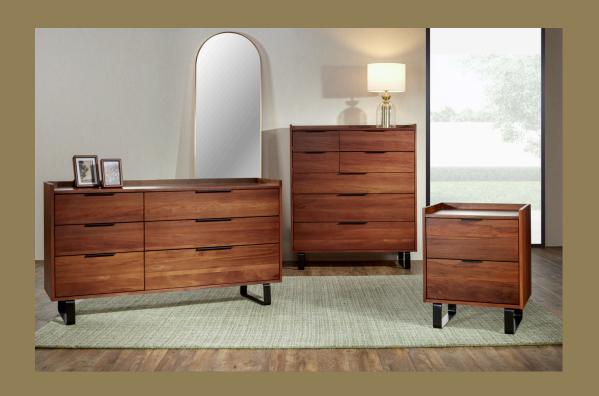

# **MURIWAI**

### sørenmøbler

The stylish Muriwai Bedroom Collection blends the natural beauty of River Rimu with a sleek, asymmetric design and contemporary steel feet, resulting in a modern industrial look.

The standout feature of this collection is the striking floating bedframe, which creates the illusion of a more spacious environment. The bedframe features a tray top that provides convenient storage for everyday essentials or decorative items.

Additionally, Muriwai's slim pull handles perfectly combine style with practicality.