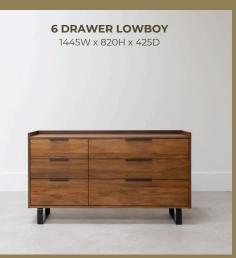

Additionally, Muriwai's slim pull handles perfectly combine style with practicality.