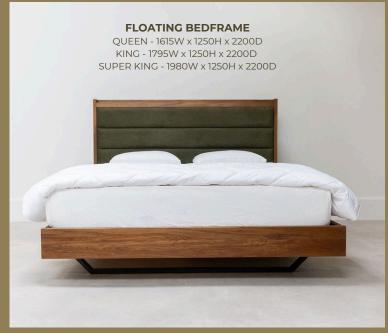

### sørenmøbler

The stylish Muriwai Bedroom Collection blends the natural beauty of River Rimu with a sleek, asymmetric design and contemporary steel feet, resulting in a modern industrial look.

The standout feature of this collection is the striking floating bedframe, which creates the illusion of a more spacious environment. The bedframe features a tray top that provides convenient storage for everyday essentials or decorative items.