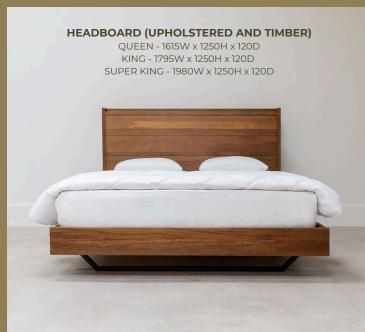

#### Customisable Options

For your headboard, opt for timber panels or choose to have it upholstered.

Select any Harvey Norman fabric from the following ranges: Warwick | Charles Parson | James Dunlop