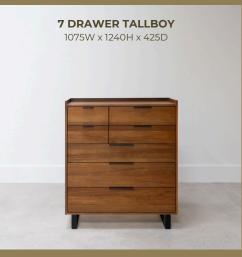

Additionally, Muriwai's slim pull handles perfectly combine style with practicality.