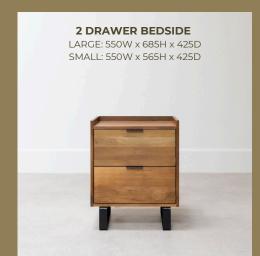

Additionally, Muriwai's slim pull handles perfectly combine style with practicality.